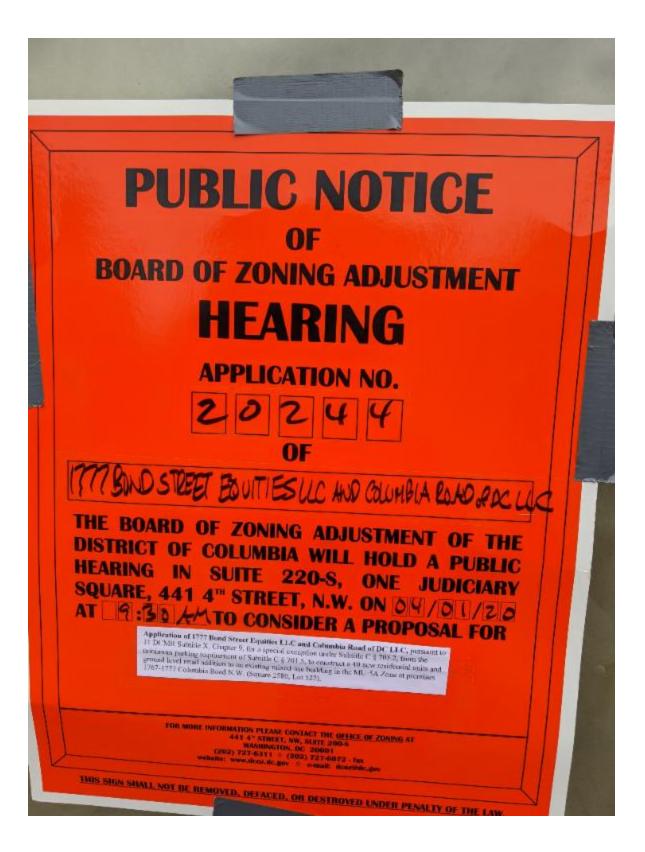

| (Revised 8/2/16) |                                                                                      |                                           |                                                        | Case No.             | 20244                   |  |  |  |
|------------------|--------------------------------------------------------------------------------------|-------------------------------------------|--------------------------------------------------------|----------------------|-------------------------|--|--|--|
| Ė                |                                                                                      |                                           | OF ZONING ADJUSTN<br>OF THE DISTRICT OF                |                      | * * *                   |  |  |  |
|                  | F                                                                                    | ORM 145 – AFF                             | IDAVIT OF POSTING                                      | G                    |                         |  |  |  |
|                  |                                                                                      |                                           | eview the instructions on<br>on unless otherwise indic |                      |                         |  |  |  |
|                  | Name of service control the<br>Stephen Varga                                         |                                           | , being first du                                       | ly sworn, do hereb   | y depose and say that:  |  |  |  |
| On               | 3 17 20                                                                              | at                                        | (firmal<br>10:30                                       | I caused             | inumber of notices)     |  |  |  |
| Zoning Sign(s) f | furnished by the Office of Zo                                                        | oning to be posted o                      | on private property know                               | m as:                |                         |  |  |  |
| -                |                                                                                      | 1767-1777 C                               | olumbia Rd. NW                                         |                      |                         |  |  |  |
|                  | In plain                                                                             | view of the public o                      | n the following street fro                             | ontages:             |                         |  |  |  |
| l caused to be t | taken, <mark>3</mark> pho                                                            | tograph(s), attache                       | d hereto, of the Zoning Si                             | ign(s) in place whic | h fairly depict each    |  |  |  |
| Zoning Sign as   | seen by the public. The pho                                                          | otographs are numb                        | ered and correspond to t                               | the following stree  | t frontages:            |  |  |  |
| Photograph N     | lo.                                                                                  |                                           | Street Frontage                                        |                      |                         |  |  |  |
| 1                |                                                                                      | Columbia Rd. NW                           |                                                        |                      |                         |  |  |  |
| 2                | Columbia Rd. NW                                                                      |                                           |                                                        |                      |                         |  |  |  |
| 3                | 3 Columbia Rd. NW (close-up)                                                         |                                           |                                                        |                      |                         |  |  |  |
|                  |                                                                                      |                                           |                                                        |                      |                         |  |  |  |
|                  |                                                                                      |                                           |                                                        |                      |                         |  |  |  |
|                  |                                                                                      |                                           |                                                        |                      |                         |  |  |  |
| L                | -                                                                                    |                                           |                                                        |                      |                         |  |  |  |
|                  |                                                                                      |                                           |                                                        |                      |                         |  |  |  |
|                  |                                                                                      |                                           |                                                        |                      |                         |  |  |  |
|                  |                                                                                      |                                           |                                                        |                      |                         |  |  |  |
|                  | y that the above information<br>ng a fictitious name or addr<br>Law and subject to a | ess and/or knowing<br>fine of not more th |                                                        | ment on this form    | is in violation of D.C. |  |  |  |
| Date:            | 5-27-20                                                                              | Signatu                                   | 🖷 Stephi                                               | en <sup>O</sup> Dar  | ga                      |  |  |  |
| Subscribed and   | sworn to before me this<br>্বয                                                       | (dani) day of gnature)                    | (month) (year)<br>*                                    |                      | (202)                   |  |  |  |
|                  |                                                                                      |                                           |                                                        |                      |                         |  |  |  |
|                  | Notary                                                                               | Public, D.C.                              |                                                        | Roard                | of Zoning Adjustment    |  |  |  |