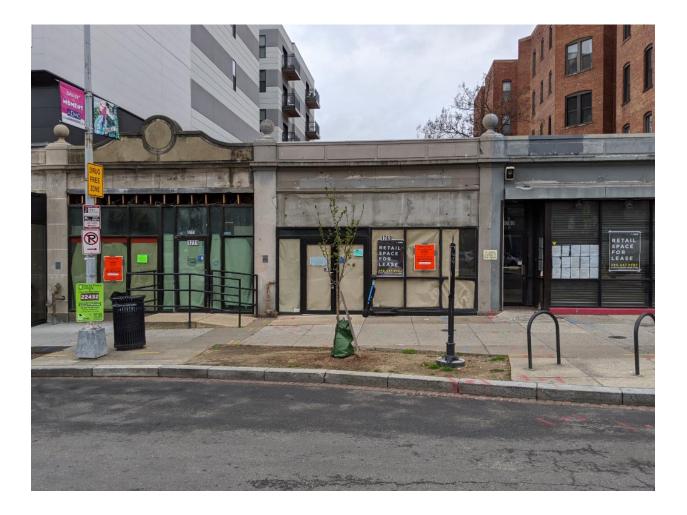

| (Revised 8/2/16) |                                                                                      |                                           |                                                        | Case No.             | 20244                   |  |  |  |
|------------------|--------------------------------------------------------------------------------------|-------------------------------------------|--------------------------------------------------------|----------------------|-------------------------|--|--|--|
| Ė                |                                                                                      |                                           | OF ZONING ADJUSTN<br>OF THE DISTRICT OF                |                      | * * *                   |  |  |  |
|                  | F                                                                                    | ORM 145 – AFF                             | IDAVIT OF POSTING                                      | G                    |                         |  |  |  |
|                  |                                                                                      |                                           | eview the instructions on<br>on unless otherwise indic |                      |                         |  |  |  |
|                  | Name of service control the<br>Stephen Varga                                         |                                           | , being first du                                       | ly sworn, do hereb   | y depose and say that:  |  |  |  |
| On               | 3 17 20                                                                              | at                                        | (firmal<br>10:30                                       | I caused             | inumber of notices)     |  |  |  |
| Zoning Sign(s) f | furnished by the Office of Zo                                                        | oning to be posted o                      | on private property know                               | m as:                |                         |  |  |  |
| -                |                                                                                      | 1767-1777 C                               | olumbia Rd. NW                                         |                      |                         |  |  |  |
|                  | In plain                                                                             | view of the public o                      | n the following street fro                             | ontages:             |                         |  |  |  |
| l caused to be t | taken, <mark>3</mark> pho                                                            | tograph(s), attache                       | d hereto, of the Zoning Si                             | ign(s) in place whic | h fairly depict each    |  |  |  |
| Zoning Sign as   | seen by the public. The pho                                                          | otographs are numb                        | ered and correspond to t                               | the following stree  | t frontages:            |  |  |  |
| Photograph N     | lo.                                                                                  |                                           | Street Frontage                                        |                      |                         |  |  |  |
| 1                |                                                                                      | Columbia Rd. NW                           |                                                        |                      |                         |  |  |  |
| 2                | Columbia Rd. NW                                                                      |                                           |                                                        |                      |                         |  |  |  |
| 3                | 3 Columbia Rd. NW (close-up)                                                         |                                           |                                                        |                      |                         |  |  |  |
|                  |                                                                                      |                                           |                                                        |                      |                         |  |  |  |
|                  |                                                                                      |                                           |                                                        |                      |                         |  |  |  |
|                  |                                                                                      |                                           |                                                        |                      |                         |  |  |  |
| L                | -                                                                                    |                                           |                                                        |                      |                         |  |  |  |
|                  |                                                                                      |                                           |                                                        |                      |                         |  |  |  |
|                  |                                                                                      |                                           |                                                        |                      |                         |  |  |  |
|                  |                                                                                      |                                           |                                                        |                      |                         |  |  |  |
|                  | y that the above information<br>ng a fictitious name or addr<br>Law and subject to a | ess and/or knowing<br>fine of not more th |                                                        | ment on this form    | is in violation of D.C. |  |  |  |
| Date:            | 5-27-20                                                                              | Signatu                                   | 🖷 Stephi                                               | en <sup>O</sup> Dar  | ga                      |  |  |  |
| Subscribed and   | sworn to before me this<br>্বয                                                       | (dani) day of gnature)                    | (month) (year)<br>*                                    |                      | (202)                   |  |  |  |
|                  |                                                                                      |                                           |                                                        |                      |                         |  |  |  |
|                  | Notary                                                                               | Public, D.C.                              |                                                        | Roard                | of Zoning Adjustment    |  |  |  |